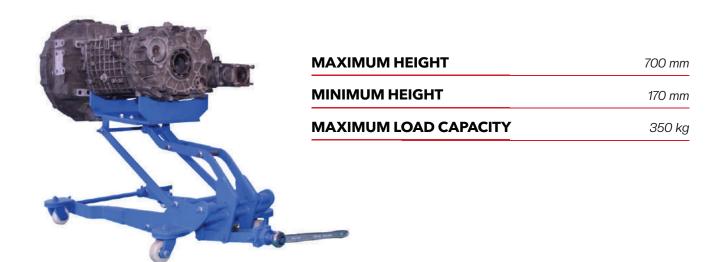

## **GEARBOX ROTATING STAND**

For Heavy Commercial Vehicles

**MECHANISM** 

Enhanced Heavy Worm Gear Set with Bevel Pinion

**MAXIMUM LOAD CAPACITY** 

#### **MAXIMUM LOAD CAPACITY**

300 kg

**LOCK** 

Adjustable Bracket with 4 Locking Positions