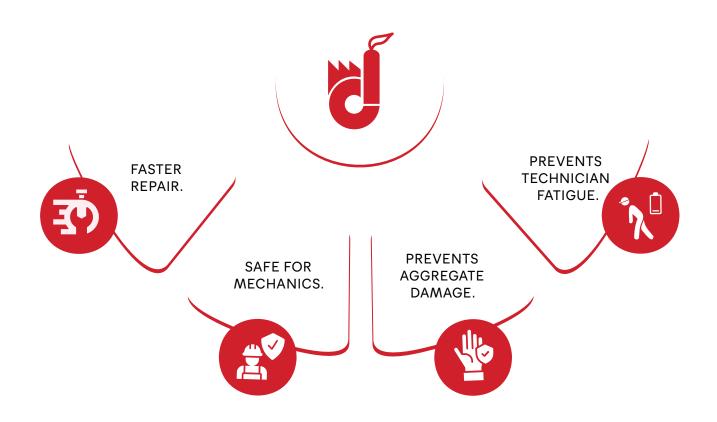

icle

#### HALF REAR AXLE HOLDING STAND

For heavy commercial vehicle



MAXIMUM LOAD CAPACITY

500 kg



**MAXIMUM LOAD CAPACITY** 



## **TYRE HANDLING TROLLEY**

For single tyre



**MAXIMUM LOAD CAPACITY** 

150 kg

## TYRE REMOVING & REFIXING TROLLEY

For 2 tyres with wheel drums



MAXIMUM LOAD CAPACITY

300 kg

#### **TYRE STORAGE STAND**

For 10R20



**MAXIMUM LOAD CAPACITY** 

4 Tyres

# DIESEL TANK REMOVING & RE-FIXING TROLLEY

For medium & heavy commercial vehicle



**MECHANISM** 

Sliding holder to suit different sizes of diesel tanks

**MAXIMUM LOAD CAPACITY** 

160 kg

## **BATTERY REMOVING & RE-FIXING TROLLEY**

For For 10R20

**MECHANISM** 

Height adjustable tray to suit the vehicle battery shelf height

**MAXIMUM LOAD CAPACITY** 

100 kg per tray





## WHY OLYSTRA?



## **OUR CUSTOMERS**

































**OLYSTRA SPECIAL TOOLS** 

A brand of olympic industrials