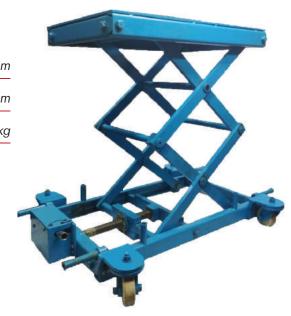

## **DOUBLE SCISSOR**

For heavy duty

| MAXIMUM HEIGHT        | 1,100 mm |
|-----------------------|----------|
| MINIMUM HEIGHT        | 280 mm   |
| MAXIMUM LOAD CAPACITY | 350 kg   |