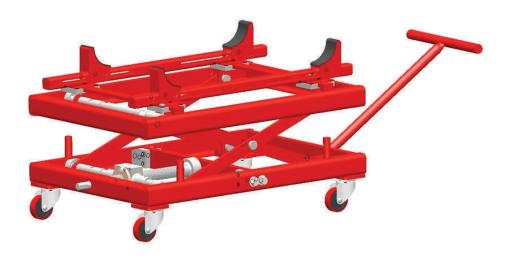

## **ENGINE REMOVING / RE-FIXING TROLLEY**

Suitable for engines of cowl model vehicles

MECHANISM Enhanced Heavy Worm Gear Set with Bevel Pinion

**MAXIMUM LOAD CAPACITY** 

MAXIMUM LIFT 250 mm