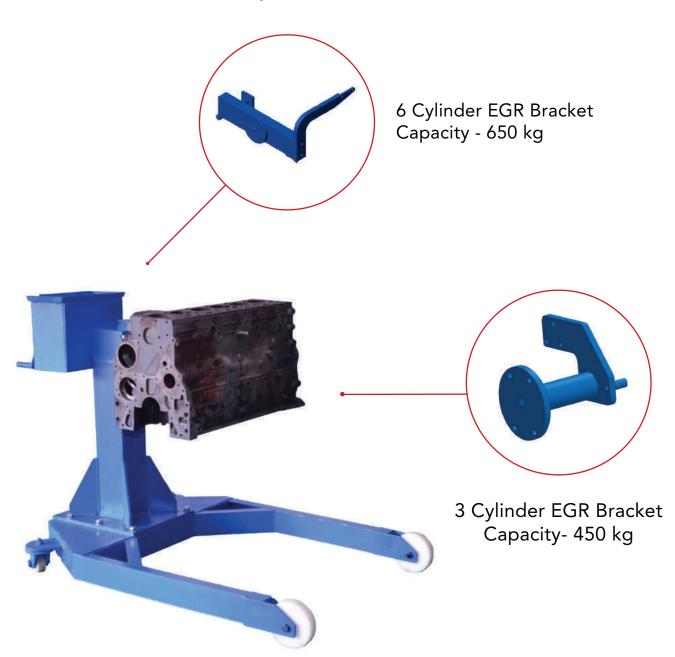

## **ENGINE REPAIR STAND**

With 2 Mounting Brackets for 11 Engines

| MECHANISM             | Worm Gear Driven by Bevel Gears Set  Manual (Hand Driven) |  |
|-----------------------|-----------------------------------------------------------|--|
| MODE OF OPERATION     |                                                           |  |
| MAXIMUM LOAD CAPACITY | 700 kg                                                    |  |
| LOCK                  | 4 Stage (each at 90° interval)                            |  |
| CONSTRUCTION          | Channel Structure                                         |  |