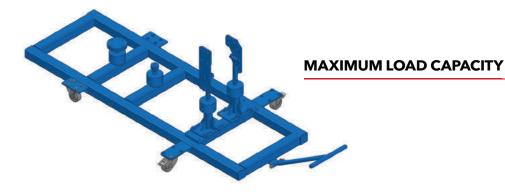

## **ENGINE REPAIR STAND**

With 2 Mounting Brackets for 11 Engines

| MECHANISM             | Worm Gear Driven by Bevel Gears Set  Manual (Hand Driven) |  |
|-----------------------|-----------------------------------------------------------|--|
| MODE OF OPERATION     |                                                           |  |
| MAXIMUM LOAD CAPACITY | 700 kg                                                    |  |
| LOCK                  | 4 Stage (each at 90° interval)                            |  |
| CONSTRUCTION          | Channel Structure                                         |  |