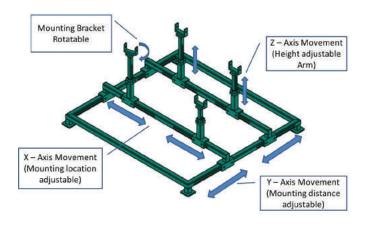

*MAXIMUM LOAD CAPACITY**

300 kg

**LOCK** 

Adjustable Bracket with 4 Locking Positions

## **ENGINE REMOVING / RE-FIXING TROLLEY**

Suitable for engines of cowl model vehicles

MECHANISM Enhanced Heavy Worm Gear Set with Bevel Pinion

**MAXIMUM LOAD CAPACITY** 

MAXIMUM LIFT 250 mm





## **GEAR REMOVAL & RE-FIXING TROLLEY**

For medium and heavy duty



## **DOUBLE SCISSOR**

For heavy duty

| MAXIMUM HEIGHT        | 1,100 mm |
|-----------------------|----------|
| MINIMUM HEIGHT        | 280 mm   |
| MAXIMUM LOAD CAPACITY | 350 kg   |



## **ENGINE & GEARBOX REPAIR COMBO STAND**

With mechanical screw jack



## **OIL DRAIN TROLLEY**

**MECHANISM** 

Perforated sheet for oil flow into trolley with wheels

**MAXIMUM LOAD CAPACITY** 

40 liters



1000 kg

## **CABIN HOLDING STAND**





## PROPELLER SHAFT MOUNTING STAND

With screw adjustment



**MAXIMUM LOAD CAPACITY** 

200 kg

#### **ENGINE MOUNTING STAND**

For SCV rotatable



**MAXIMUM LOAD CAPACITY** 

**GEARBOX MOUNTING STAND** For SCV rotatable



**MAXIMUM LOAD CAPACITY** 

400 kg

## **REAR AXLE HOLDING STAND**

For heavy commercial vehicle



**MAXIMUM LOAD CAPACITY** 

500 kg

#### **REAR AXLE STAND**

For medium & heavy commercial vehicle

#### HALF REAR AXLE HOLDING STAND

For heavy commercial vehicle



MAXIMUM LOAD CAPACITY

500 kg



**MAXIMUM LOAD CAPACITY** 



## **TYRE HANDLING TROLLEY**

For single tyre



**MAXIMUM LOAD CAPACITY** 

150 kg

## TYRE REMOVING & REFIXING TROLLEY

For 2 tyres with wheel drums



MAXIMUM LOAD CAPACITY

300 kg

#### **TYRE STORAGE STAND**

For 10R20



**MAXIMUM LOA