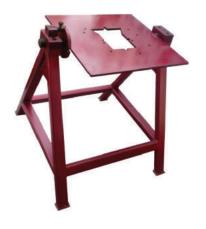

l Pinion

**MAXIMUM LOAD CAPACITY** 

MAXIMUM LIFT 250 mm





## **GEAR REMOVAL & RE-FIXING TROLLEY**

For medium and heavy duty



## **DOUBLE SCISSOR**

For heavy duty

| MAXIMUM HEIGHT        | 1,100 mm |
|-----------------------|----------|
| MINIMUM HEIGHT        | 280 mm   |
| MAXIMUM LOAD CAPACITY | 350 kg   |



## **ENGINE & GEARBOX REPAIR COMBO STAND**

With mechanical screw jack



## **OIL DRAIN TROLLEY**

**MECHANISM** 

Perforated sheet for oil flow into trolley with wheels

**MAXIMUM LOAD CAPACITY** 

40 liters



1000 kg

## **CABIN HOLDING STAND**





## PROPELLER SHAFT MOUNTING STAND

With screw adjustment



**MAXIMUM LOAD CAPACITY** 

200 kg

#### **ENGINE MOUNTING STAND**

For SCV rotatable



**MAXIMUM LOAD CAPACITY** 

**GEARBOX MOUNTING STAND** For SCV rotatable



**MAXIMUM LOAD CAPACITY** 

400 kg

## **REAR AXLE HOLDING STAND**

For heavy commercial vehicle



**MAXIMUM LOAD CAPACITY** 

500 kg

#### **REAR AXLE STAND**

For medium & heavy commercial vehicle

#### HALF REAR AXLE HOLDING STAND

For heavy commercial vehicle



MAXIMUM LOAD CAPACITY

500 kg



**MAXIMUM LOAD CAPACITY** 



## **TYRE HANDLING TROLLEY**

For single tyre



**MAXIMUM LOAD CAPACITY** 

150 kg

## TYRE REMOVING & REFIXING TROLLEY

For 2 tyres with wheel drums



MAXIMUM LOAD CAPACITY

300 kg

#### **TYRE STORAGE STAND**

For 10R20



**MAXIMUM LOAD CAPACITY** 

4 Tyres

# DIESEL TANK REMOVING & RE-FIXING TROLLEY

For medium & heavy commercial vehicle



**MECHANISM** 

Sliding holder to suit different sizes of diesel tanks

**MAXIMUM LOAD CAPACITY** 

160 kg

## **BATTE