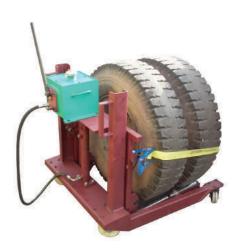

## TYRE REMOVING & REFIXING TROLLEY

For 2 tyres with wheel drums

MAXIMUM LOAD CAPACITY

300 kg