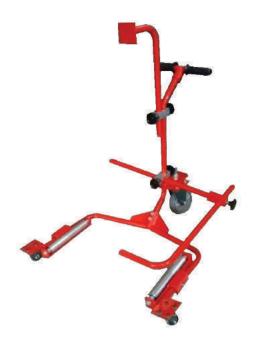

## **TYRE HANDLING TROLLEY**

For single tyre

**MAXIMUM LOAD CAPACITY** 

150 kg