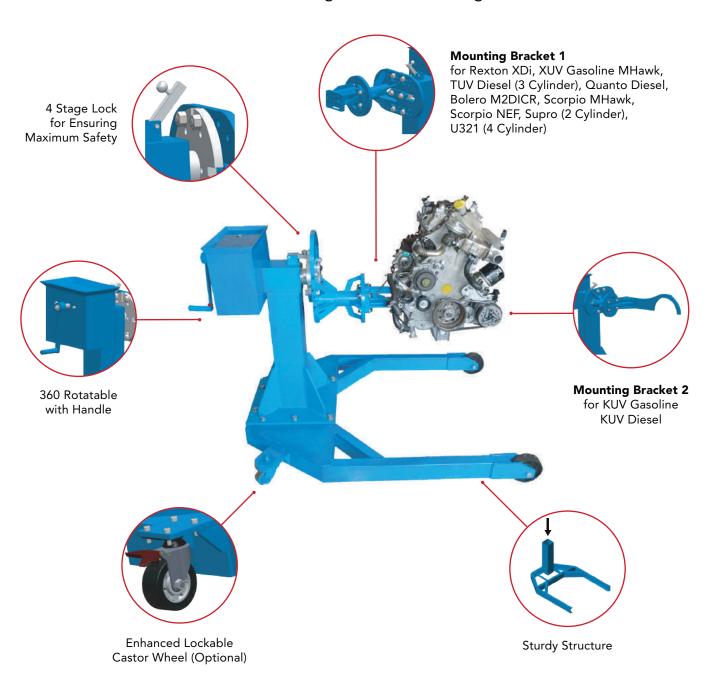

## **ENGINE REPAIR STAND**

With 2 Mounting Brackets for 11 Engines

| MECHANISM             | Worm Gear Driven by Bevel Gears Set  Manual (Hand Driven) |  |
|-----------------------|-----------------------------------------------------------|--|
| MODE OF OPERATION     |                                                           |  |
| MAXIMUM LOAD CAPACITY | 700 kg                                                    |  |
| LOCK                  | 4 Stage (each at 90° interval)                            |  |
| CONSTRUCTION          | Channel Structure                                         |  |