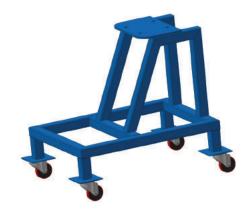

## **ENGINE ROTATING STAND**

For Heavy Commercial Vehicles

| MECHANISM             | Worm Gear Driven by Bevel Gears Set  Manual (Hand Driven) |  |
|-----------------------|-----------------------------------------------------------|--|
| MODE OF OPERATION     |                                                           |  |
| MAXIMUM LOAD CAPACITY | 700 kg                                                    |  |
| LOCK                  | 4 Stage (each at 90° interval)                            |  |
| CONSTRUCTION          | Channel Structure                                         |  |