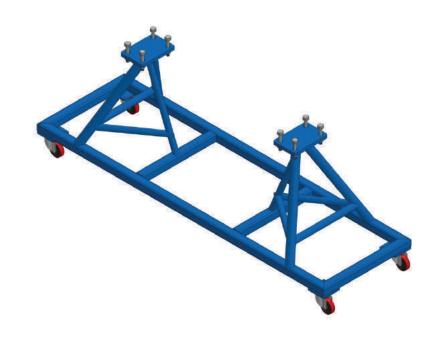

## PROPELLER SHAFT MOUNTING STAND

With screw adjustment

**MAXIMUM LOAD CAPACITY** 

200 kg