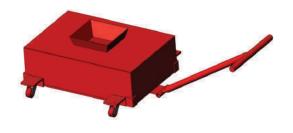

## **ENGINE REMOVING / RE-FIXING TROLLEY**

Suitable for engines of cowl model vehicles

MECHANISM Enhanced Heavy Worm Gear Set with Bevel Pinion

**MAXIMUM LOAD CAPACITY** 

MAXIMUM LIFT 250 mm