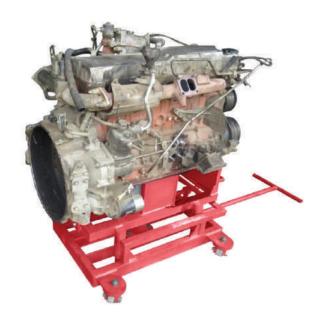

## **ENGINE REMOVING / RE-FIXING TROLLEY**

Suitable for engines of cowl model vehicles

MECHANISM Enhanced Heavy Worm Gear Set with Bevel Pinion

**MAXIMUM LOAD CAPACITY** 

MAXIMUM LIFT 250 mm