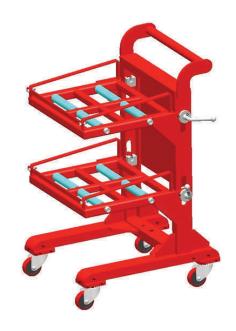

## TYRE REMOVING & REFIXING TROLLEY

For 2 tyres with wheel drums

MAXIMUM LOAD CAPACITY

300 kg