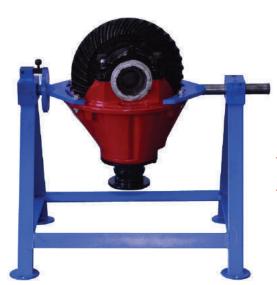

## **REAR AXLE HOLDING STAND**

For heavy commercial vehicle

**MAXIMUM LOAD CAPACITY** 

500 kg

#### HALF REAR AXLE HOLDING STAND

For heavy commercial vehicle

MAXIMUM LOAD CAPACITY

500 kg

**MAXIMUM LOAD CAPACITY** 