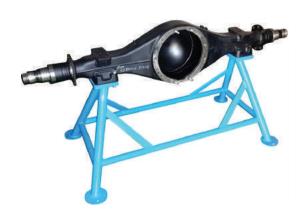

## **REAR AXLE HOLDING STAND**

For heavy commercial vehicle

**MAXIMUM LOAD CAPACITY** 

500 kg