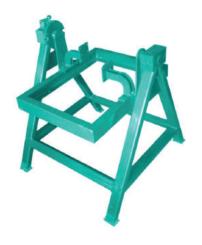

nes of cowl model vehicles

MECHANISM Enhanced Heavy Worm Gear Set with Bevel Pinion

**MAXIMUM LOAD CAPACITY** 

MAXIMUM LIFT 250 mm





## **GEAR REMOVAL & RE-FIXING TROLLEY**

For medium and heavy duty



## **DOUBLE SCISSOR**

For heavy duty

| MAXIMUM HEIGHT        | 1,100 mm |
|-----------------------|----------|
| MINIMUM HEIGHT        | 280 mm   |
| MAXIMUM LOAD CAPACITY | 350 kg   |



## **ENGINE & GEARBOX REPAIR COMBO STAND**

With mechanical screw jack



## **OIL DRAIN TROLLEY**

**MECHANISM** 

Perforated sheet for oil flow into trolley with wheels

**MAXIMUM LOAD CAPACITY** 

40 liters



1000 kg

## **CABIN HOLDING STAND**





## PROPELLER SHAFT MOUNTING STAND

With screw adjustment



**MAXIMUM LOAD CAPACITY** 

200 kg

#### **ENGINE MOUNTING STAND**

For SCV rotatable



**MAXIMUM LOAD CAPACITY** 

**GEARBOX MOUNTING STAND** For SCV rotatable



**MAXIMUM LOAD CAPACITY** 

400 kg

## **REAR AXLE HOLDING STAND**

For heavy commercial vehicle



**MAXIMUM LOAD CAPACITY** 

500 kg

#### **REAR AXLE STAND**

For medium & heavy commercial vehicle

#### HALF REAR AXLE HOLDING STAND

For heavy commercial vehicle



MAXIMUM LOAD CAPACITY

500 kg



**MAXIMUM LOAD CAPACITY** 



## **TYRE HANDLING TROLLEY**

For single tyre



**MAXIMUM LOAD CAPACITY** 

150 kg

## TYRE REMOVING & REFIXING TROLLEY

For 2 tyres with wheel drums



MAXIMUM LOAD CAPACITY

300 kg

#### **TYRE STORAGE STAND**

For 10R20



**MAXIMUM LOAD CAPACITY** 

4 Tyres

# DIESEL TANK REMOVING & RE-FIXING TROLLEY

For medium & heavy commercial vehicle



**MECHANISM** 

Sliding holder to suit dif