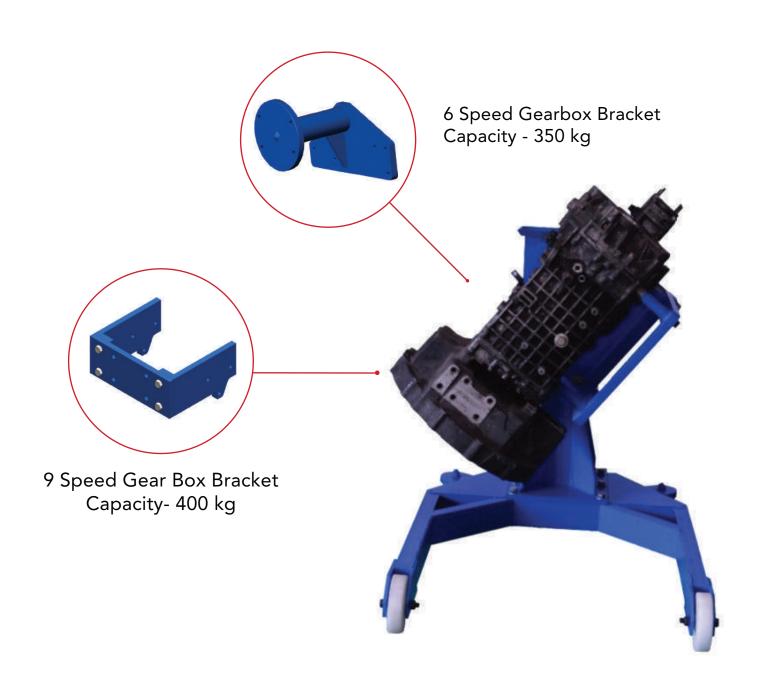

## **GEARBOX ROTATING STAND**

For Heavy Commercial Vehicles

**MECHANISM** 

Enhanced Heavy Worm Gear Set with Bevel Pinion

**MAXIMUM LOAD CAPACITY** 