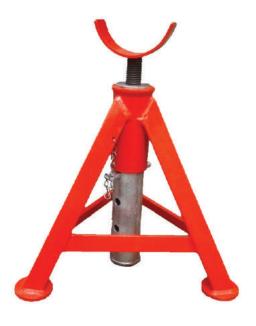

## PROPELLER SHAFT MOUNTING STAND

With screw adjustment

**MAXIMUM LOAD CAPACITY** 

200 kg