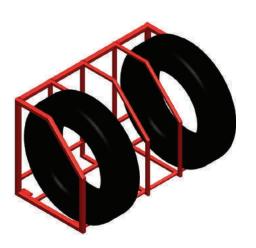

LDING STAND**





## PROPELLER SHAFT MOUNTING STAND

With screw adjustment



**MAXIMUM LOAD CAPACITY** 

200 kg

#### **ENGINE MOUNTING STAND**

For SCV rotatable



**MAXIMUM LOAD CAPACITY** 

**GEARBOX MOUNTING STAND** For SCV rotatable



**MAXIMUM LOAD CAPACITY** 

400 kg

## **REAR AXLE HOLDING STAND**

For heavy commercial vehicle



**MAXIMUM LOAD CAPACITY** 

500 kg

#### **REAR AXLE STAND**

For medium & heavy commercial vehicle

#### HALF REAR AXLE HOLDING STAND

For heavy commercial vehicle



MAXIMUM LOAD CAPACITY

500 kg



**MAXIMUM LOAD CAPACITY** 



## **TYRE HANDLING TROLLEY**

For single tyre



**MAXIMUM LOAD CAPACITY** 

150 kg

## TYRE REMOVING & REFIXING TROLLEY

For 2 tyres with wheel drums



MAXIMUM LOAD CAPACITY

300 kg

#### **TYRE STORAGE STAND**

For 10R20



**MAXIMUM LOAD CAPACITY** 

4 Tyres

# DIESEL TANK REMOVING & RE-FIXING TROLLEY

For medium & heavy commercial vehicle



**MECHANISM** 

Sliding holder to suit different sizes of diesel tanks

**MAXIMUM LOAD CAPACITY** 

160 kg

## **BATTERY REMOVING & RE-FIXING TROLLEY**

For For 10R20

**MECHANISM** 

Height adjustable tray to suit the vehicle battery shelf height

**MAXIMUM LOAD CAPACITY** 

100 kg per tray





## WHY OLYSTRA?



## **OUR CUSTOMERS**

































**OLYSTRA SPECIAL TOOLS** 

A brand of olympic industrials